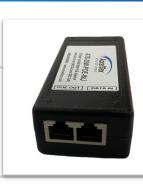

### 802.3AF AND 802.3AT 30 WATT POE INJECTOR ATS-30W-POE-INJ

### **MECHANICAL SPECIFICATIONS**

Dimensions: 6.89" L x 3.62" W x 1.26" H (175 mm L x 92 mm W x 32 mm H) Connector: 2 RJ-45 Jacks LAN Port: 10/1000

### **ELECTRICAL SPECIFICATIONS**

Input Voltage: 100/240 VAC 50/60HZ 0.3A Output Voltage: 52 VDC 0.5A Max Load: 26 Watts Comes with U.S. Line Cord Upstream port lightning protection

#### **LED INDICATORS**

On: Power OK

1.888.406.8906 SALES@ACCELTEX.COM